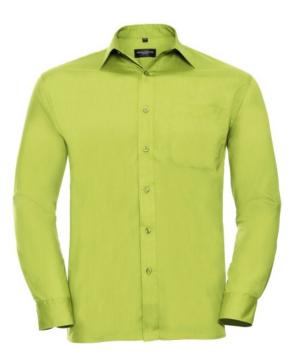

# RUSSELL POLYCOTTON EASY CARE POPLIN MEN'S LONG SLEEVE SHIRT

#### Specification

RUSSELL men's long sleeve shirt POLYCOTTON EASY CARE POPLIN.Elegant and versatile material.Classic, two buttons on cuff.35% Poplin cotton / 65% polyester, 110/105 g / m2.Laundry at 50 degrees.EASY CARE -dry quickly , easy to iron white XS lime 16 / 16.5 / 41/42